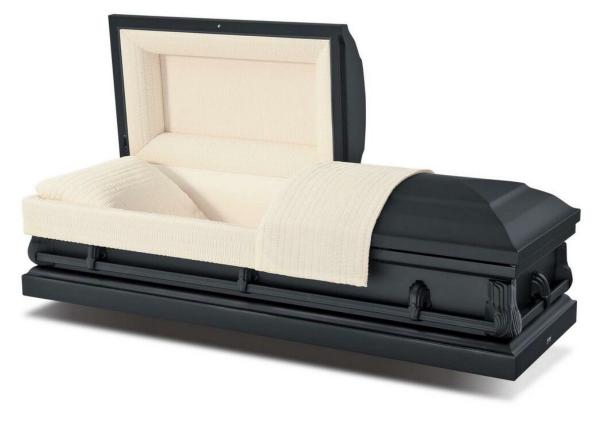

## <u>Morgan – Stainless Steel, Gasketed</u> Ebony Brushed Natural

Ebony Brushed Natura Silver Velvet Interior Astral \$4240