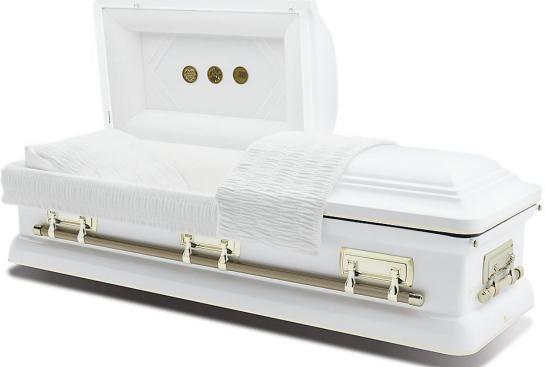

eneer
Light Finish
Rosetone Crepe Interior
Matthews



Carlton Poplar Medium Finish

Rosetan Crepe Interior
Astral

\$3276



Pieta II Cherry Veneer
Dark Finish

Dark Finish
Light Almond Velvet Interior
Apex



# Spirit Cherry Veneer Dark Finish

Dark Finish
Light Almond Velvet Interior
Apex

\$2515



### <u>Libra Harvest Red Veneer</u> Medium Finish

Medium Finish Rosetan Crepe Interior NewPointe



Oakville Oak Veneer
Light Finish
Light Almond Velvet Interior
Apex

\$2315



# Meredith Poplar Veneer Dark Finish

Rosetone Crepe Interior Matthews



Lynx Light Brown
Medium Finish
Rosetan Crepe Interior
NewPointe

\$2315



Lyra natural Veneer
Natural Finish
Rosetan Crepe Interior
NewPointe



#### Topaz – 18 ga. Steel, Gasketed

\$5580 Two Tone Brown Champagne Velvet Interior Batesville



## Ivory – 18 ga. Steel, Gasketed White

Ivory Velvet Interior Batesville



## <u>Morgan – Stainless Steel, Gasketed</u> Ebony Brushed Natural

Ebony Brushed Natura Silver Velvet Interior Astral \$4240



### <u>Pearl – 18 ga. Steel, Gasketed</u> Ivory Pearl

Ivory Pearl
Moss Pink Crepe Interior
Batesville



<u>Trellis – 18 ga. Steel, Gasketed</u> Silver Rose

\$3195

Pink Velvet Interior SinoSource



<u>Phoenix – 18 ga. Steel, Gasketed</u> Silver/Brushed Natural

Silver/Brushed Natural White Velvet Interior Astral



### Golden Pearl – 18 ga. Steel, Gasketed Golden Pearl

\$3730

Golden Pearl
Eggshell Velvet Interior
Batesville

Mercury – 18 ga. Steel, Gasketed Silver

\$3300

Ivory Crepe Interior Batesville



### <u>Corinthian – 18 ga. Steel, Gasketed</u>

\$2645

Metallic Blue Blu