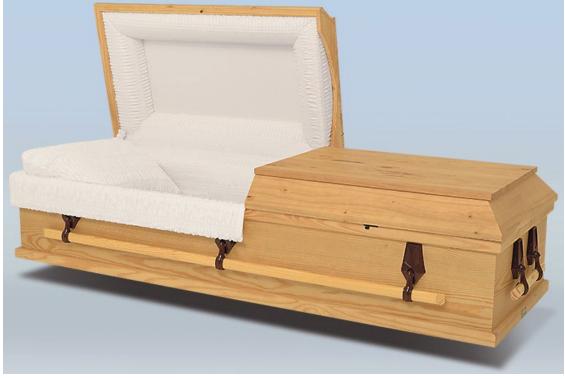

Lancaster Poplar
Dark Finish Rosetan Crepe Interior Astral

\$3960

Sandhurst Poplar Veneer
Light Finish
Rosetone Crepe Interior
Matthews

Carlton Poplar Medium Finish

Rosetan Crepe Interior
Astral

\$3276

Pieta II Cherry Veneer
Dark Finish