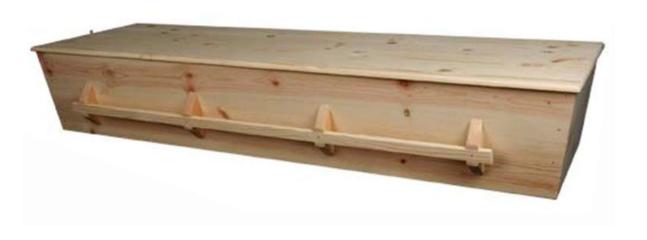

## Apollo – 20 ga. Steel, Non-Gasketed Flat Black

\$1545

Rosetan Crepe Interior NewPointe

Flat Top Pine Orthodox
Unpainted Light Pine White Satin Interior **Custom Built** (Cremation Casket)