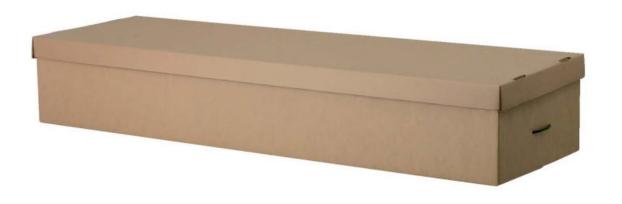

## **Metal Caskets**

| Name                                | <b>Exterior Description</b>             | Interior Description           | MC                  | Price          |
|-------------------------------------|-----------------------------------------|--------------------------------|---------------------|----------------|
| Topaz-18 ga. Steel, Gasketed        | Two Tone Brown                          | Champagne Velvet               | BV                  | \$5580         |
| Ivory-18 ga. Steel, Gasketed        | White                                   | Ivory Velvet                   | BV                  | \$4300         |
| Morgan-Stainless Steel, Gasketed    | Ebony Brushed Natural                   | Silver Velvet                  | AS                  | \$4240         |
| Pearl-18 ga. Steel, Gasketed        | Ivory Pearl                             | Moss Pink Crepe                | $\operatorname{BV}$ | \$3730         |
| Trellis-18 ga. Steel, Gasketed      | Silver Rose                             | Pink Velvet                    | SS                  | \$3195         |
| Phoenix-18 ga. Steel, Gasketed      | Silver/Brushed Natural                  | White Velvet                   | AS                  | \$3095         |
| Golden Pearl-18 ga. Steel, Gasketed | Ivory Pearl                             | Eggshell Velvet                | BV                  | \$3730         |
| Mercury-18 ga. Steel, Gasketed      | Silver                                  | Ivory Crepe                    | BV                  | \$3300         |
| Corinthain-18 ga. Steel, Gasketed   | Metallic Blue                           | Blue Crepe                     | AS                  | \$2645         |
| Cherish Rose-20 ga. Steel, Gasketed | Orchid                                  | Pink Crepe                     | AS                  | \$2445         |
| Virgo Silver-18 ga. Steel, Gasketed | Silver                                  | Ivory Crepe                    | NP                  | \$2556         |
| Argo Black-20ga. Steel, Gasketed    | Black                                   | Ivory Crepe                    | NP                  | \$2445         |
| Pisces Sand-20 ga. Steel, Gasketed  | Medium Sand                             | Rosetan Crepe                  | NP                  | \$2145         |
| Delane-20 ga. Steel, Non-Gasketed   | Almond                                  | Rosetan Crepe                  | AS                  | \$2145         |
| Dalton-20 ga. Steel, Non-Gasketed   | Bronze                                  | Rosetan Crepe                  | AS                  | \$2045         |
| Gemini-20 ga. Steel Non-Gasketed    | Silver                                  | Ivory Crepe                    | NP                  | \$1845         |
| Apollo-20 ga. Steel, Non-Gasketed   | Flat Black                              | Rosetan Crepe                  | NP                  | \$1545         |
|                                     | Cremation Cas                           | skets                          |                     |                |
| Flat Top Pine Orthodox              | Unpainted Light Pine                    | White Satin                    | SS                  | \$1175         |
| Basic Cloth                         | Blue Cloth                              | White Crepe                    | AS                  | \$1025         |
|                                     |                                         |                                |                     |                |
|                                     | Rental Cask                             | <u>et</u>                      |                     |                |
| Lindford Poplar-Rental              | Oak Satin Finish                        | Rosetan Crepe                  |                     |                |
|                                     | Alternative Cont                        | tainers                        |                     |                |
| Transporter Alternative Container   | Cardboard/Blue Paper<br>Brown Cardboard | Ivory Crepe No interior lining | SM<br>KC            | \$295<br>\$135 |
|                                     |                                         |                                |                     |                |

### **Minimum Alternative Container**

Brown Cardboard No Interior Lining (Alternative Container)