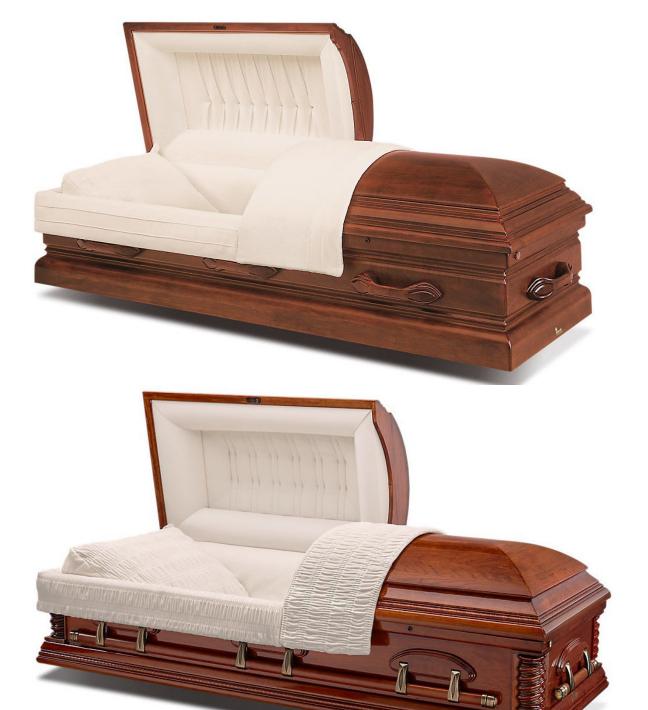

Lancaster Poplar
Dark Finish Rosetan Crepe Interior Astral

\$3960

Sandhurst Poplar Veneer
Light Finish
Rosetone Crepe Interior
Matthews

Carlton Poplar Medium Finish

Rosetan Crepe Interior
Astral

\$3276

Pieta II Cherry Veneer
Dark Finish

Dark Finish
Light Almond Velvet Interior
Apex