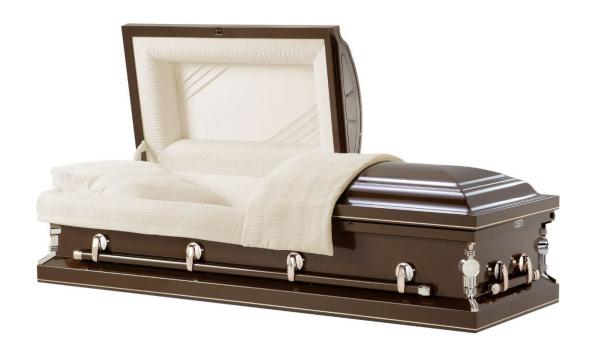

#### <u>Dalton – 20 ga. Steel, Non-Gasketed</u> Bronze

\$2045

Rosetan Crepe Interior Astral