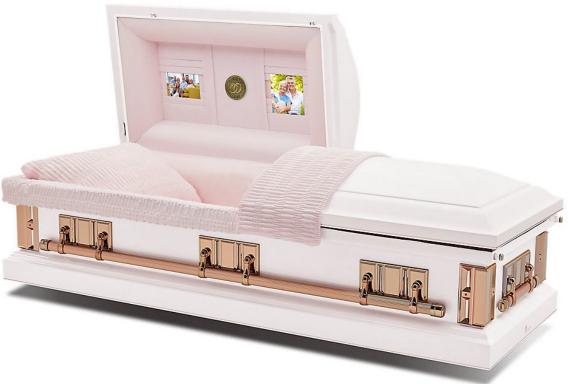

### <u>Cherish Rose – 20 ga. Steel, Gasketed</u> Orchid

\$2445

Pink Crepe Interior Astral