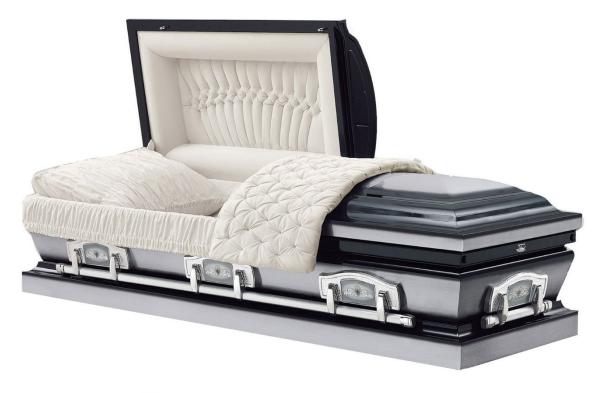

## <u>Morgan – Stainless Steel, Gasketed</u> Ebony Brushed Natural

Ebony Brushed Natura Silver Velvet Interior Astral \$4240