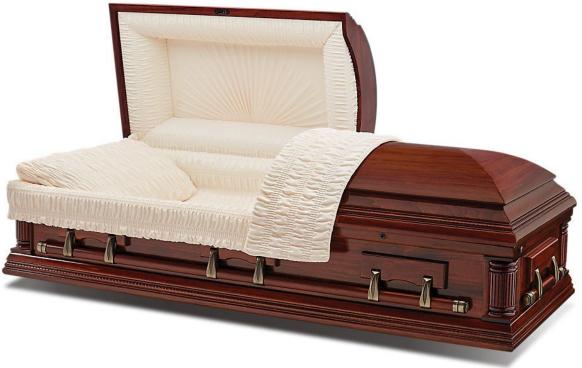

### <u>Libra Harvest Red Veneer</u> Medium Finish

Medium Finish Rosetan Crepe Interior NewPointe

Oakville Oak Veneer
Light Finish
Light Almond Velvet Interior
Apex

\$2315