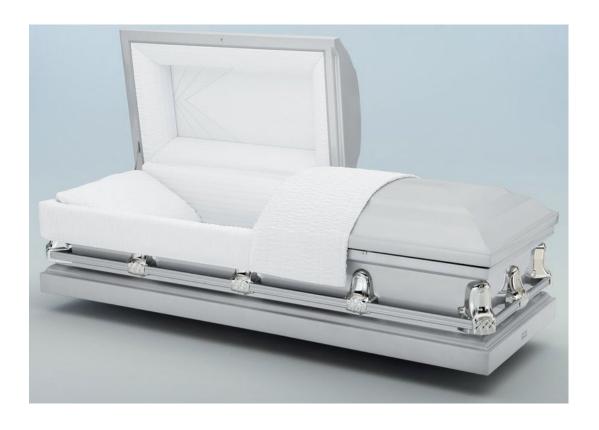

### <u>Virgo Silver – 18 ga. Steel, Gasketed</u> Silver

\$2556

Ivory Crepe Interior NewPointe