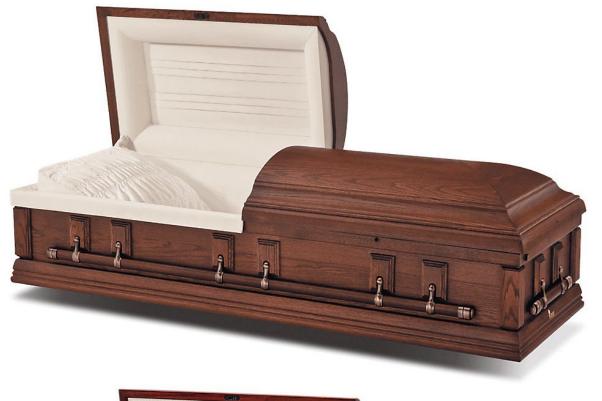

# Spirit Cherry Veneer Dark Finish

Dark Finish
Light Almond Velvet Interior
Apex

\$2515