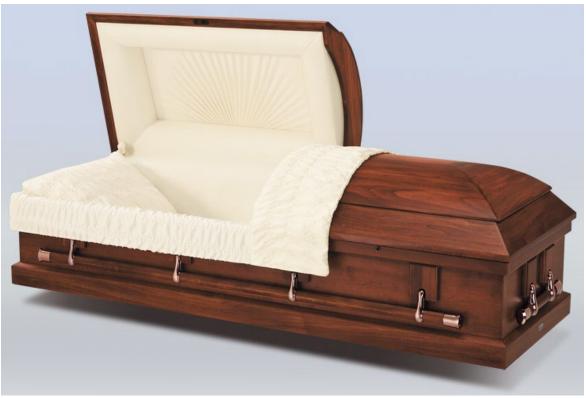

Lancaster Poplar
Dark Finish Rosetan Crepe Interior Astral

\$3960

Sandhurst Poplar Veneer
Light Finish
Rosetone Crepe Interior
Matthews

Carlton Poplar Medium Finish

Rosetan Crepe Interior
Astral

\$3276

Pieta II Cherry Veneer
Dark Finish