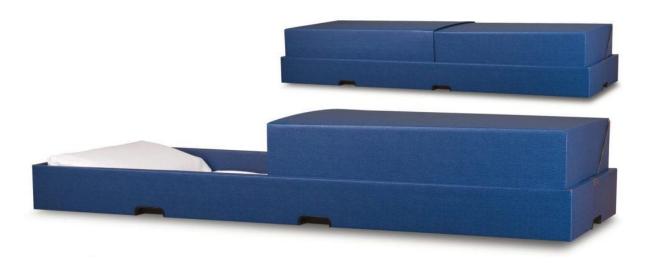

## **Metal Caskets**

| Name                                | <b>Exterior Description</b>             | Interior Description           | MC                  | Price          |
|-------------------------------------|-----------------------------------------|--------------------------------|---------------------|----------------|
| Topaz-18 ga. Steel, Gasketed        | Two Tone Brown                          | Champagne Velvet               | BV                  | \$5580         |
| Ivory-18 ga. Steel, Gasketed        | White                                   | Ivory Velvet                   | BV                  | \$4300         |
| Morgan-Stainless Steel, Gasketed    | Ebony Brushed Natural                   | Silver Velvet                  | AS                  | \$4240         |
| Pearl-18 ga. Steel, Gasketed        | Ivory Pearl                             | Moss Pink Crepe                | $\operatorname{BV}$ | \$3730         |
| Trellis-18 ga. Steel, Gasketed      | Silver Rose                             | Pink Velvet                    | SS                  | \$3195         |
| Phoenix-18 ga. Steel, Gasketed      | Silver/Brushed Natural                  | White Velvet                   | AS                  | \$3095         |
| Golden Pearl-18 ga. Steel, Gasketed | Ivory Pearl                             | Eggshell Velvet                | BV                  | \$3730         |
| Mercury-18 ga. Steel, Gasketed      | Silver                                  | Ivory Crepe                    | BV                  | \$3300         |
| Corinthain-18 ga. Steel, Gasketed   | Metallic Blue                           | Blue Crepe                     | AS                  | \$2645         |
| Cherish Rose-20 ga. Steel, Gasketed | Orchid                                  | Pink Crepe                     | AS                  | \$2445         |
| Virgo Silver-18 ga. Steel, Gasketed | Silver                                  | Ivory Crepe                    | NP                  | \$2556         |
| Argo Black-20ga. Steel, Gasketed    | Black                                   | Ivory Crepe                    | NP                  | \$2445         |
| Pisces Sand-20 ga. Steel, Gasketed  | Medium Sand                             | Rosetan Crepe                  | NP                  | \$2145         |
| Delane-20 ga. Steel, Non-Gasketed   | Almond                                  | Rosetan Crepe                  | AS                  | \$2145         |
| Dalton-20 ga. Steel, Non-Gasketed   | Bronze                                  | Rosetan Crepe                  | AS                  | \$2045         |
| Gemini-20 ga. Steel Non-Gasketed    | Silver                                  | Ivory Crepe                    | NP                  | \$1845         |
| Apollo-20 ga. Steel, Non-Gasketed   | Flat Black                              | Rosetan Crepe                  | NP                  | \$1545         |
|                                     | Cremation Cas                           | skets                          |                     |                |
| Flat Top Pine Orthodox              | Unpainted Light Pine                    | White Satin                    | SS                  | \$1175         |
| Basic Cloth                         | Blue Cloth                              | White Crepe                    | AS                  | \$1025         |
|                                     |                                         |                                |                     |                |
|                                     | Rental Cask                             | <u>et</u>                      |                     |                |
| Lindford Poplar-Rental              | Oak Satin Finish                        | Rosetan Crepe                  |                     |                |
|                                     | Alternative Cont                        | tainers                        |                     |                |
| Transporter Alternative Container   | Cardboard/Blue Paper<br>Brown Cardboard | Ivory Crepe No interior lining | SM<br>KC            | \$295<br>\$135 |
|                                     |                                         |                                |                     |                |

## Basic Cloth Blue Cloth

\$1025 White Crepe Interior Astral

(Cremation Casket)

Linford Hardwood
Oak Satin Finish Rosetan Crepe Interior Options by Batesville (Rental Casket with insert for Cremation)

TransPorter
Blue Paper Ivory Crepe Interior Starmark (Alternative Container)