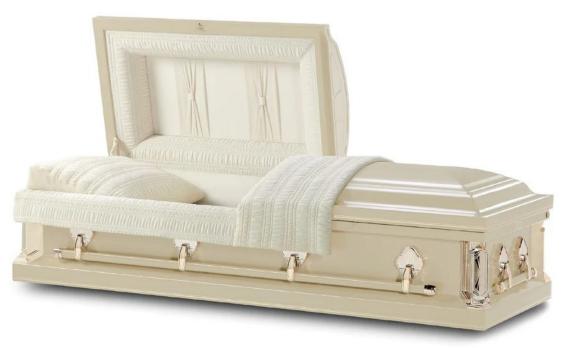

noSource



<u>Phoenix – 18 ga. Steel, Gasketed</u> Silver/Brushed Natural

Silver/Brushed Natural White Velvet Interior Astral



### Golden Pearl – 18 ga. Steel, Gasketed Golden Pearl

\$3730

Golden Pearl
Eggshell Velvet Interior
Batesville

Mercury – 18 ga. Steel, Gasketed Silver

\$3300

Ivory Crepe Interior Batesville



### <u>Corinthian – 18 ga. Steel, Gasketed</u>

\$2645

Metallic Blue Blue Crepe Interior Astral



### <u>Cherish Rose – 20 ga. Steel, Gasketed</u> Orchid

\$2445

Pink Crepe Interior Astral



### <u>Virgo Silver – 18 ga. Steel, Gasketed</u> Silver

\$2556

Ivory Crepe Interior NewPointe



### Argo Black – 20 ga. Steel, Gasketed Black

\$2445

Ivory Crepe Interior NewPointe



#### Pisces Sand – 20 ga. Steel, Gasketed

\$2145

Medium Sand Rosetan Crepe NewPointe



### <u>Delane – 20 ga. Steel, Non-Gasketed</u> Almond

\$2145

Rosetan Crepe Interior Astral



#### <u>Dalton – 20 ga. Steel, Non-Gasketed</u> Bronze

\$2045

Rosetan Crepe Interior Astral



### Gemini – 20 ga. Steel, Non-Gasketed Silver

\$1845

Ivory Crepe Interior NewPointe



## Apollo – 20 ga. Steel, Non-Gasketed Flat Black

\$1545

Rosetan Crepe Interior NewPointe



Flat Top Pine Orthodox
Unpainted Light Pine White Satin Interior **Custom Built** (Cremation Casket)



## Basic Cloth Blue Cloth

\$1025 White Crepe Interior Astral

(Cremation Casket)



Linford Hardwood
Oak Satin Finish Rosetan Crepe Interior Options by Batesville (Rental Casket with insert for Cremation)



TransPorter
Blue Paper Ivory Crepe Interior Starmark (Alternative Container)

\$295



### **Minimum Altern