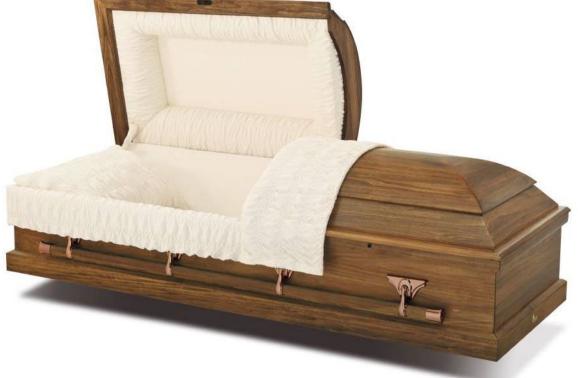

## **Wood Caskets**

| Name                            | Exterior Description | Interior Description | MC                  | Price  |
|---------------------------------|----------------------|----------------------|---------------------|--------|
| Provincial Maple                | Medium Finish        | Champagne Velvet     | BV                  | \$8370 |
| Pearson Cherry                  | Medium Finish        | Champagne Velvet     | $\operatorname{BV}$ | \$7490 |
| Brexton Oak Veneer              | Medium Finish        | Champagne Sierra     | BV                  | \$5040 |
| Weston Poplar                   | Medium Finish        | Rosetan Crepe        | BV                  | \$4700 |
| Lancaster Poplar                | Dark Finish          | Rosetan Crepe        | AS                  | \$3960 |
| Sandhurst Poplar Veneer         | Light Finish         | Rosetone Crepe       | MT                  | \$3250 |
| Carlton Poplar                  | Medium Finish        | Rosetan Crepe        | AS                  | \$3276 |
| Pieta II Cherry Veneer          | Dark Finish          | Light Almond Velvet  | AX                  | \$2915 |
| Spirit Cherry Veneer            | Dark Finish          | Light Almond Velvet  | AX                  | \$2515 |
| <i>Libra</i> Harvest Red Veneer | Medium Finish        | Rosetan Crepe        | NP                  | \$3543 |
| Oakville Oak Veneer             | Light Finish         | Light Almond Velvet  | AX                  | \$2315 |
| Meredith Poplar Veneer          | Dark Finish          | Rosetone Crepe       | MT                  | \$3050 |
| <i>Lynx</i> Light Brown         | Medium Finish        | Rosetan Crepe        | NP                  | \$2315 |
| <i>Lyra</i> Natural Veneer      | Natural Finish       | Rosetan Crepe        | NP                  | \$2045 |

## Provincial Maple Medium Finish

Medium Finish Champagne Velvet Interior Batesville \$8370