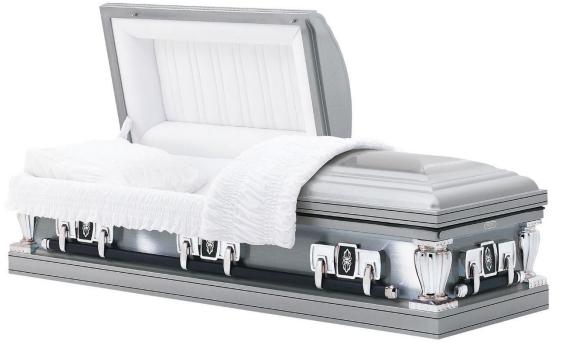

### <u>Virgo Silver – 18 ga. Steel, Gasketed</u> Silver

\$2556

Ivory Crepe Interior NewPointe