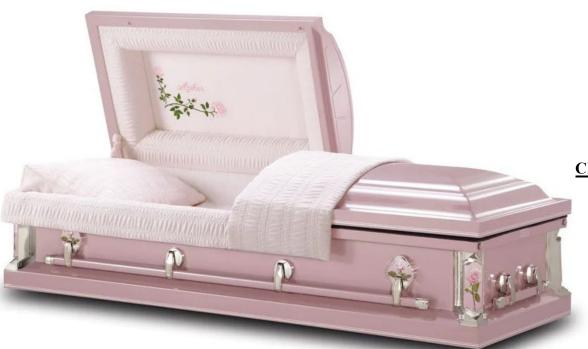

### <u>Cherish Rose – 20 ga. Steel, Gasketed</u> Orchid

\$2445

Pink Crepe Interior Astral