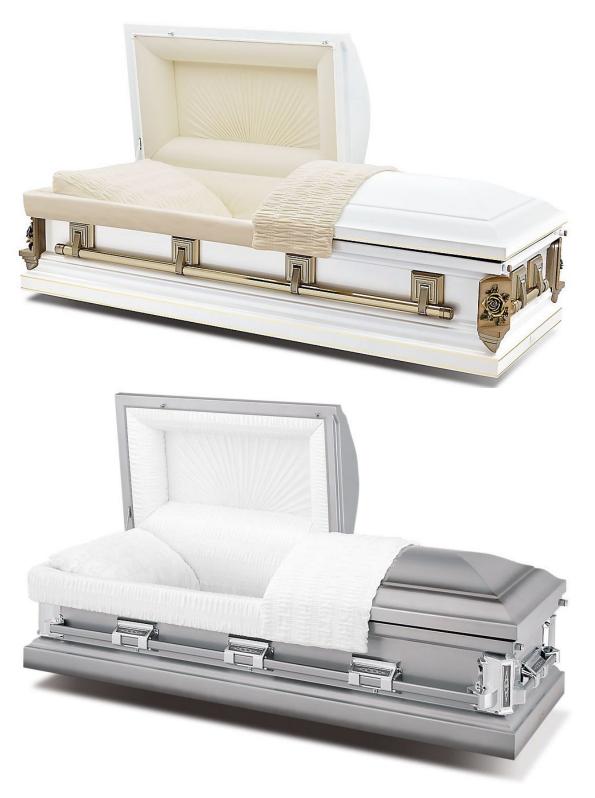

## Ivory – 18 ga. Steel, Gasketed White

Ivory Velvet Interior Batesville

### <u>Virgo Silver – 18 ga. Steel, Gasketed</u> Silver

\$2556

Ivory Crepe Interior NewPointe