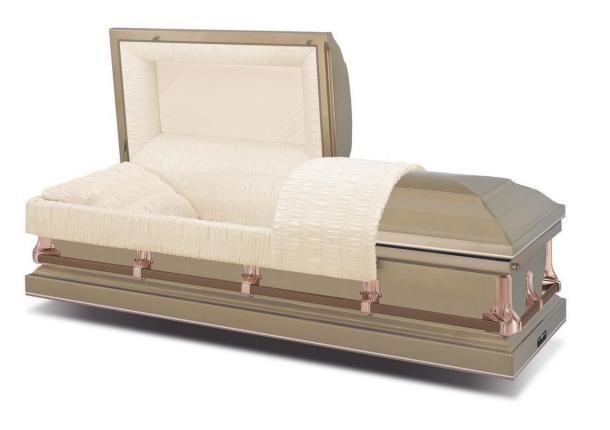

## <u>Morgan – Stainless Steel, Gasketed</u> Ebony Brushed Natural

Ebony Brushed Natura Silver Velvet Interior Astral \$4240