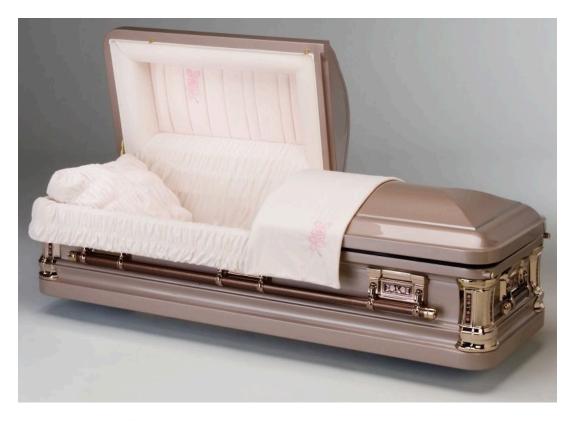

#### Pisces Sand – 20 ga. Steel, Gasketed

\$2145

Medium Sand Rosetan Crepe NewPointe