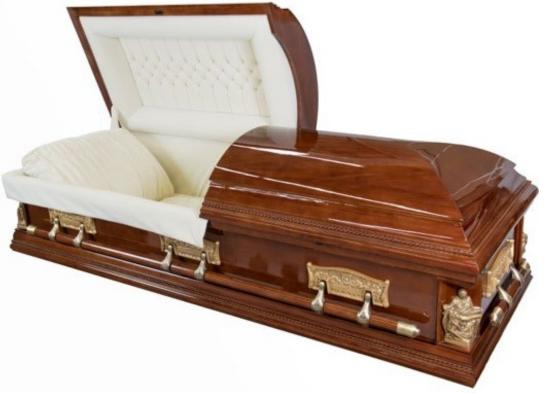

## <u>Morgan – Stainless Steel, Gasketed</u> Ebony Brushed Natural

Ebony Brushed Natura Silver Velvet Interior Astral \$4240