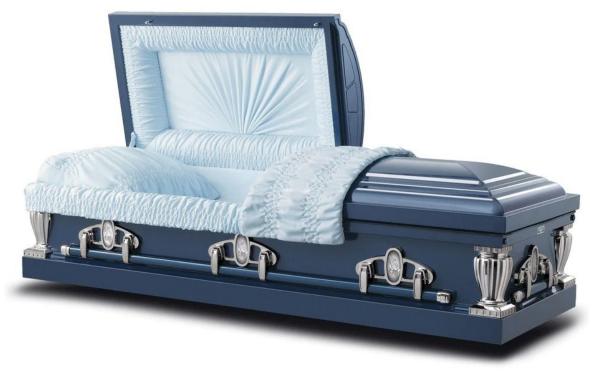

### <u>Corinthian – 18 ga. Steel, Gasketed</u>

\$2645

Metallic Blue Blue Crepe Interior Astral