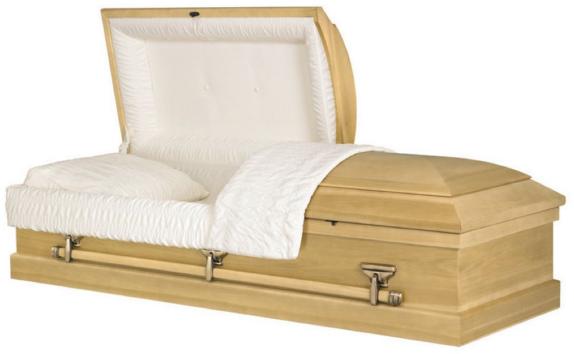

## **Wood Caskets**

| Name                            | Exterior Description | Interior Description | MC                  | Price  |
|---------------------------------|----------------------|----------------------|---------------------|--------|
| Provincial Maple                | Medium Finish        | Champagne Velvet     | BV                  | \$8370 |
| Pearson Cherry                  | Medium Finish        | Champagne Velvet     | $\operatorname{BV}$ | \$7490 |
| Brexton Oak Veneer              | Medium Finish        | Champagne Sierra     | BV                  | \$5040 |
| Weston Poplar                   | Medium Finish        | Rosetan Crepe        | BV                  | \$4700 |
| Lancaster Poplar                | Dark Finish          | Rosetan Crepe        | AS                  | \$3960 |
| Sandhurst Poplar Veneer         | Light Finish         | Rosetone Crepe       | MT                  | \$3250 |
| Carlton Poplar                  | Medium Finish        | Rosetan Crepe        | AS                  | \$3276 |
| Pieta II Cherry Veneer          | Dark Finish          | Light Almond Velvet  | AX                  | \$2915 |
| Spirit Cherry Veneer            | Dark Finish          | Light Almond Velvet  | AX                  | \$2515 |
| <i>Libra</i> Harvest Red Veneer | Medium Finish        | Rosetan Crepe        | NP                  | \$3543 |
| Oakville Oak Veneer             | Light Finish         | Light Almond Velvet  | AX                  | \$2315 |
| Meredith Poplar Veneer          | Dark Finish          | Rosetone Crepe       | MT                  | \$3050 |
| <i>Lynx</i> Light Brown         | Medium Finish        | Rosetan Crepe        | NP                  | \$2315 |
| <i>Lyra</i> Natural Veneer      | Natural Finish       | Rosetan Crepe        | NP                  | \$2045 |