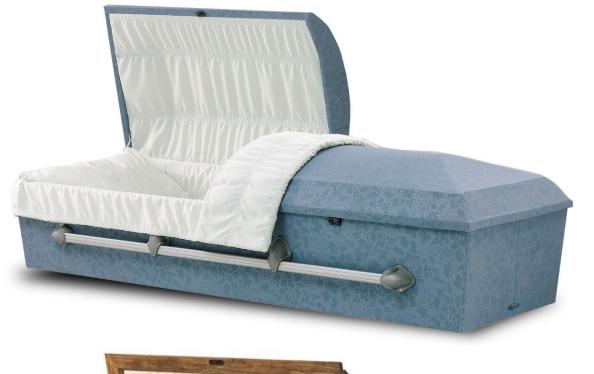

### <u>Cherish Rose – 20 ga. Steel, Gasketed</u> Orchid

\$2445

Pink Crepe Interior Astral