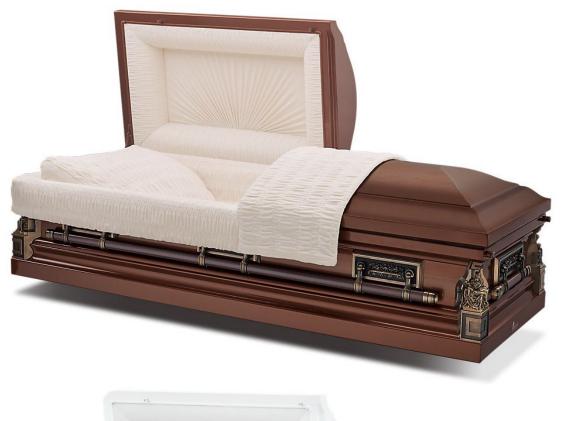

## <u>Morgan – Stainless Steel, Gasketed</u> Ebony Brushed Natural

Ebony Brushed Natura Silver Velvet Interior Astral \$4240