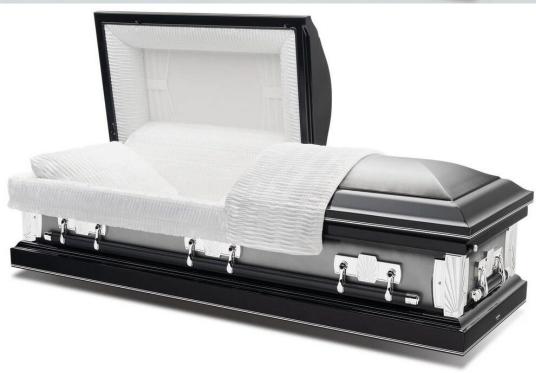

## <u>Morgan – Stainless Steel, Gasketed</u> Ebony Brushed Natural

Ebony Brushed Natura Silver Velvet Interior Astral \$4240