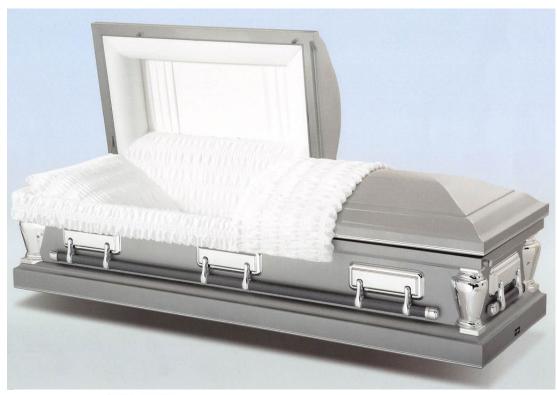

/u> Ebony Brushed Natural

Ebony Brushed Natura Silver Velvet Interior Astral \$4240



### <u>Pearl – 18 ga. Steel, Gasketed</u> Ivory Pearl

Ivory Pearl
Moss Pink Crepe Interior
Batesville



<u>Trellis – 18 ga. Steel, Gasketed</u> Silver Rose

\$3195

Pink Velvet Interior SinoSource



<u>Phoenix – 18 ga. Steel, Gasketed</u> Silver/Brushed Natural

Silver/Brushed Natural White Velvet Interior Astral



### Golden Pearl – 18 ga. Steel, Gasketed Golden Pearl

\$3730

Golden Pearl
Eggshell Velvet Interior
Batesville

Mercury – 18 ga. Steel, Gasketed Silver

\$3300

Ivory Crepe Interior Batesville



### <u>Corinthian – 18 ga. Steel, Gasketed</u>

\$2645

Metallic Blue Blue Crepe Interior Astral



### <u>Cherish Rose – 20 ga. Steel, Gasketed</u> Orchid

\$2445

Pink Crepe Interior Astral



### <u>Virgo Silver – 18 ga. Steel, Gasketed</u> Silver

\$2556

Ivory Crepe Interior NewPointe



### Argo Black – 20 ga. Steel, Gasketed Black

\$2445

Ivory Crepe Interior NewPointe



#### Pisces Sand – 20 ga. Steel, Gasketed

\$2145

Medium Sand Rosetan Crepe NewPointe



### <u>Delane – 20 ga. Steel, Non-Gasketed</u> Almond

\$2145

Rosetan Crepe Interior Astral



#### <u>Dalton – 20 ga. Steel, Non-Gasketed</u> Bronze

\$2045

Rosetan Crepe Interior Astral



### Gemini – 20 ga. Steel, Non-Gasketed Silver

\$1845

Ivory Crepe Interior NewPointe



## Apollo – 20 ga. Steel, Non-Gasketed Flat Black

\$1545

Rosetan Crepe Interior NewPointe



Flat Top Pine Orthodox
Unpainted Light Pine White Satin Interior **Custom Built** (Cremation Casket)



## Basic Cloth Blue Cloth

\$1025 Whit