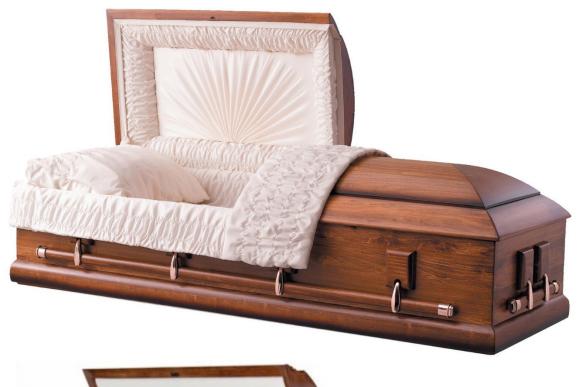

Lancaster Poplar
Dark Finish Rosetan Crepe Interior Astral

\$3960

Sandhurst Poplar Veneer
Light Finish
Rosetone Crepe Interior
Matthews

Carlton Poplar Medium Finish

Rosetan Crepe Interior
Astral

\$3276

Pieta II Cherry Veneer
Dark Finish